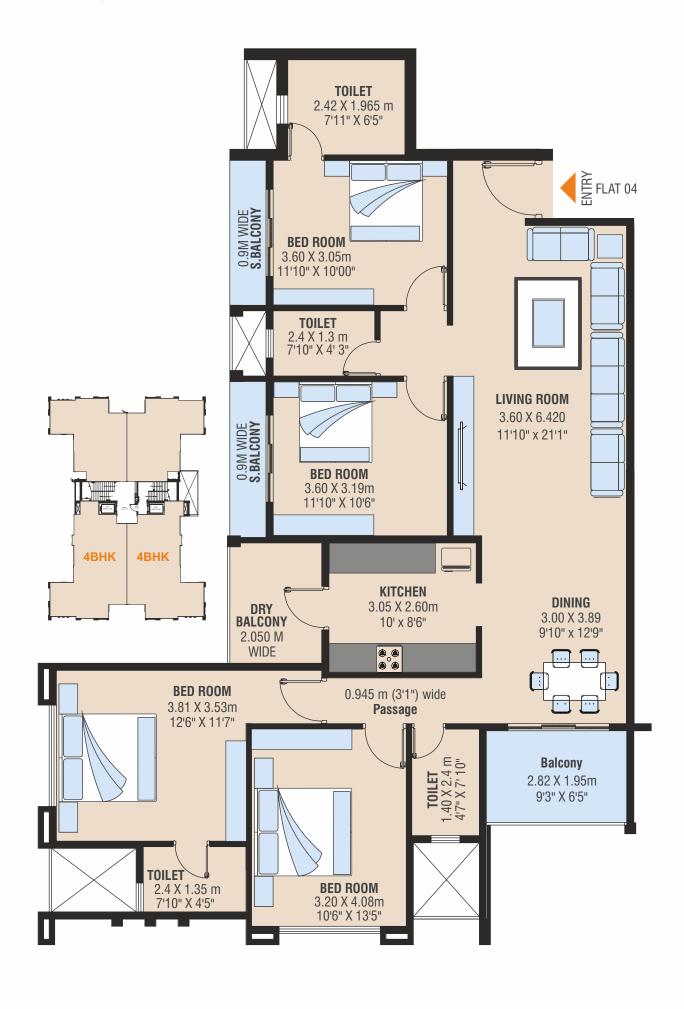

give our clients a modern, unique and comfortable lifestyle so that they are always at the pinnacle of luxury.





## About Shereton

Conceived by Nanik group, Sheraton is a prestigious 20 storey premium apartment building equipped with modern amenities and facilities. and facilities. Every floor has two 3 BHK & two 4 BHK spacious apartments each featuring ample floor space, good ventilation, and natural light.

One of the most attractive features of the scheme is the podium on the first floor. This beautiful space includes a lush green garden and cozy sitting area, kids play area, yoga and meditation space, jogging tracks, and many other amenities.



Site Address: Plot No. 30, Kabdi Square, Behind Metro Station, Nagpur



# 4BHK Floor Plan



TOP VIEW



3BHK Floor Plan

T O P V I E W



## 12'6" X 10'11" 3.81 X 3.335m BED ROOM S.BALCONY 0.750M WIDE 1.95 M (6'5") WIDE DRY Balcony 2.40 X 1.35 m 7'10" X 4'5" 0.960 m (3'2") wide Passage X1CHEN 3.70 X 2.60m 12'2" x 8'6" 8 8 **BED ROOM** 3.90 X 3.00m 12'10" X 9'10" 4'7" X 6'11" 1.40 X 2.10 m **TOILET ENTRANCE LOBBY** 2.95 X 1.35m 9.7" x 4'5" **LIVING ROOM** 5.30 X 3.91m 17:5" x 12:10" \*\* TERRACE 5.79 X 2.88 19' X 9'6" \*\*\* TERRACE 5.79 X 2.88m 19' X 9'6" **P00JA** 1.80 X 1.50m 6'7" X 4'11" 14'4" X 11'10" 4.38 X 3.45m **DRESS** 1.80 X 1.50m 5'11" X 4'11" **BED ROOM** POOJA IDOL **BED ROOM** 4.715 X 5.19m 15'6" X 17' **TOILET** 1.80 X 2.15m 511" X 711" S.BALCONY 0.750M WIDE **DRESS**3.81 X 2.80 12'6" X 9'3" Floor Full Plan VIEW TOP

## 6BHK Floor Full Plan



T O P V I E W



Podium Garden



Gymnasium





Yoga Space

Home