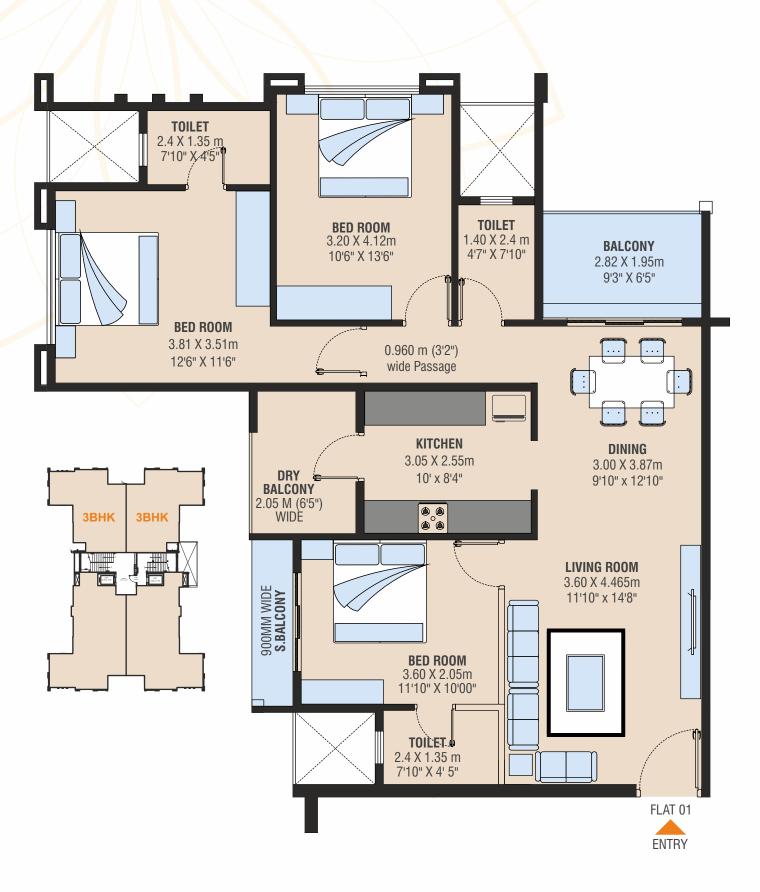

h all modern amenities. We aim to give our clients a modern, unique and comfortable lifestyle so that they are always at the pinnacle of luxury.





## About Shereton

Conceived by Nanik group, Sheraton is a prestigious 20 storey premium apartment building equipped with modern amenities and facilities. and facilities. Every floor has two 3 BHK & two 4 BHK spacious apartments each featuring ample floor space, good ventilation, and natural light.

One of the most attractive features of the scheme is the podium on the first floor. This beautiful space includes a lush green garden and cozy sitting area, kids play area, yoga and meditation space, jogging tracks, and many other amenities.



Site Address: Plot No. 30, Kabdi Square, Behind Metro Station, Nagpur



# 4BHK Floor Plan



TOP VIEW



3BHK Floor Plan

T O P V I E W



## 12'6" X 10'11" 3.81 X 3.335m BED ROOM S.BALCONY 0.750M WIDE 1.95 M (6'5") WIDE DRY Balcony 2.40 X 1.35 m 7'10" X 4'5" 0.960 m (3'2") wide Passage X1CHEN 3.70 X 2.60m 12'2" x 8'6" 8 8 **BED ROOM** 3.90 X 3.00m 12'10" X 9'10" 4'7" X 6'11" 1.40 X 2.10 m **TOILET ENTRANCE LOBBY** 2.95 X 1.35m 9.7" x 4'5" **LIVING ROOM** 5.30 X 3.91m 17:5" x 12:10" \*\* TERRACE 5.79 X 2.88 19' X 9'6" \*\*\* TERRACE 5.79 X 2.88m 19' X 9'6" **P00JA** 1.80 X 1.50m 6'7" X 4'11" 14'4" X 11'10" 4.38 X 3.45m **DRESS** 1.80 X 1.50m 5'11" X 4'11" **BED ROOM** POOJA IDOL **BED ROOM** 4.715 X 5.19m 15'6" X 17' **TOILET** 1.80 X 2.15m 511" X 711" S.BALCONY 0.750M WIDE **DRESS**3.81 X 2.80 12'6" X 9'3" Floor Full Plan VIEW TOP

## 6BHK Floor Full Plan



T O P V I E W



Podium Garden