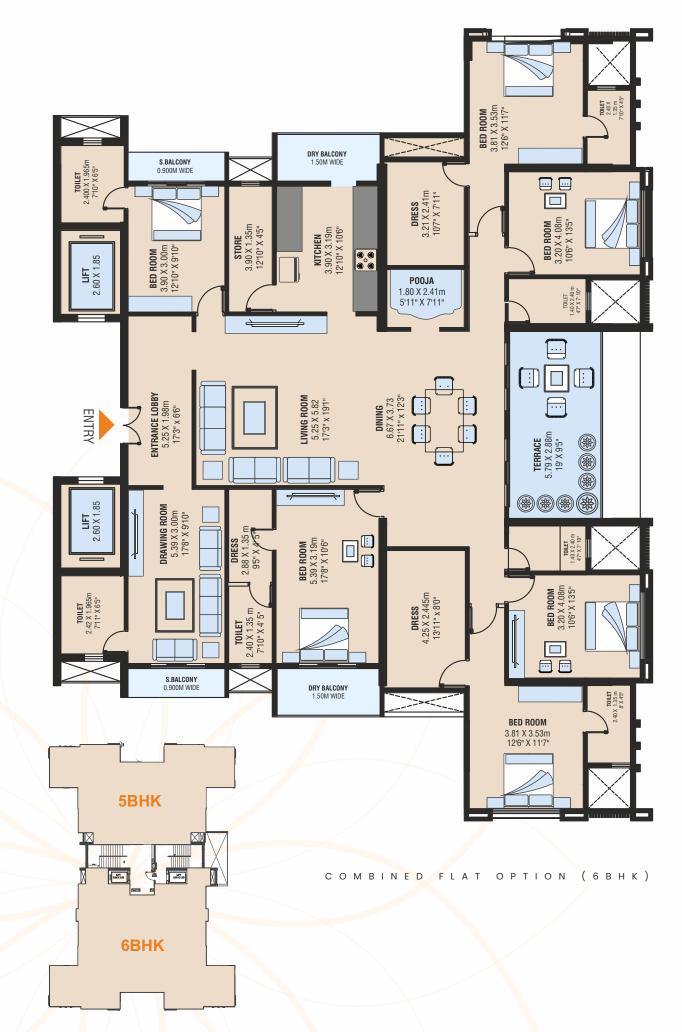

## 6BHK Floor Full Plan

T O P V I E W

Podium Garden

Gymnasium

Yoga Space

Home Theater

Indoor Games

Sit Out Area